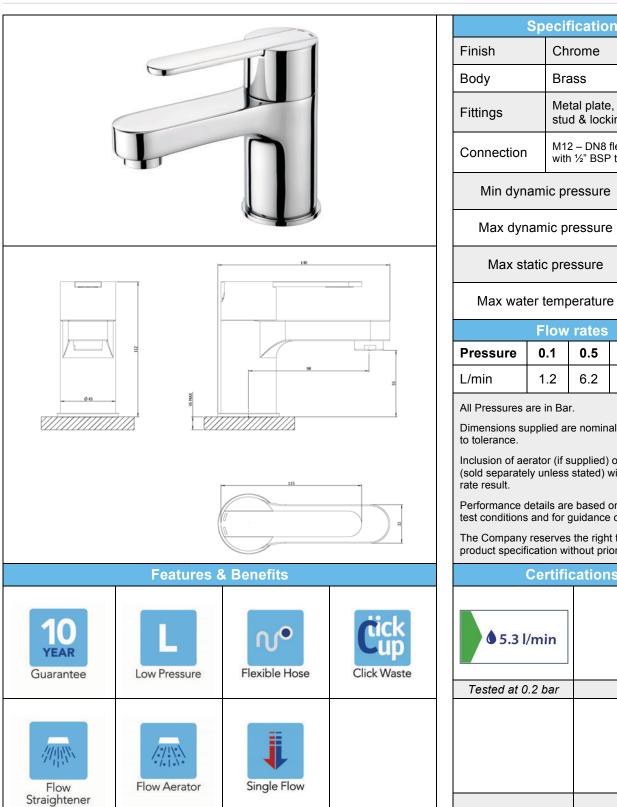

## **STRATA** 922050 - MINI MONO BASIN

| Specification         |     |                                                    |     |  |      |  |
|-----------------------|-----|----------------------------------------------------|-----|--|------|--|
| Finish                | Ch  | Chrome                                             |     |  |      |  |
| Body                  | Bra | Brass                                              |     |  |      |  |
| Fittings              |     | Metal plate, washer, stud & locking nut            |     |  |      |  |
| Connection            |     | M12 – DN8 flexible hoses with ½" BSP threaded ends |     |  |      |  |
| Min dynamic pressure  |     |                                                    |     |  | 0.1  |  |
| Max dynamic pressure  |     |                                                    |     |  | 6    |  |
| Max static pressure   |     |                                                    |     |  | 16   |  |
| Max water temperature |     |                                                    |     |  | 60°C |  |
| Flow rates            |     |                                                    |     |  |      |  |
| Pressure              | 0.1 | 0.5                                                | 1   |  | 3    |  |
| L/min                 | 1.2 | 6.2                                                | 9.6 |  | 18   |  |

Dimensions supplied are nominal and subject

Inclusion of aerator (if supplied) or restrictors (sold separately unless stated) will affect flow

Performance details are based on trials under test conditions and for guidance only.

The Company reserves the right to change product specification without prior notice.

| Certifications     |  |  |  |  |
|--------------------|--|--|--|--|
| <b>♦</b> 5.3 l/min |  |  |  |  |
| Tested at 0.2 bar  |  |  |  |  |
|                    |  |  |  |  |